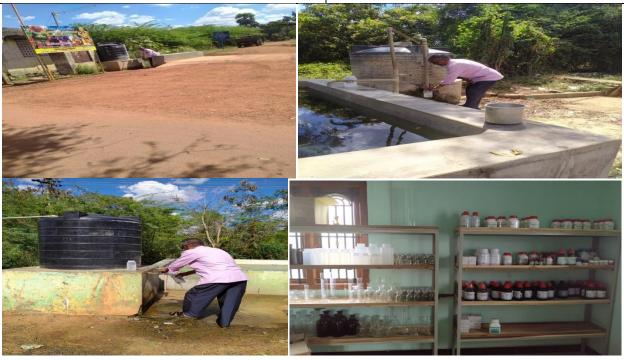

# Block level Water Testing Laboratory at Lalgudi:-

Outsourcing of Manpower Services for Water quality monitoring works for Block level Water Testing Laboratory at Lalgudi in Trichy District for the year 2021 - 2022 for period from 16.08.2021 to 31.03.2022 (Seven and Half month) in the state of Tamil Nadu in India,

### Technical Staff to be employed

| SL.NO | DESIGNATION                | QUALIFICATION                 |
|-------|----------------------------|-------------------------------|
| 1     | Chemist (2 nos)            | B.SC., CHEMISTRY              |
| 2     | Lab Assistant (1 no.)      | + 2 (XII Std)                 |
| 3     | Lab Attendant (1 no.)      | 8 <sup>th</sup> (VIII Std)    |
| 4     | Data Entry operator (1 no) | + 2 ( XII std) with Computer  |
|       |                            | fundamentals skills           |
| 5     | Field Assistant (1 no)     | 10 <sup>th</sup> (X std) pass |

Original agreement amont of tender percentage excess over the estimate rate

| Tender Value           | Rs. 4,05,000    |
|------------------------|-----------------|
| Tender Less percentage | (-) 16.29%      |
| Less percentage value  | Rs. 65,974.50   |
| Sub total              | Rs. 3,39,025.50 |
| GST @ 18%              | Rs. 61,024.59   |
| Agreement value        | Rs. 4,00,050.09 |