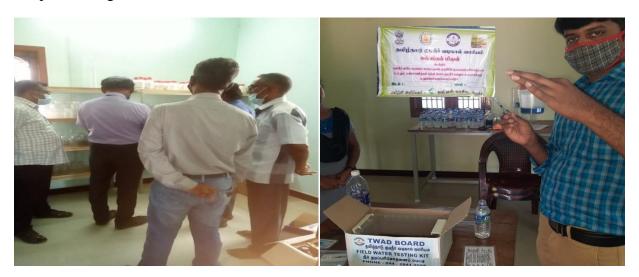

# Block level Water Testing Laboratory at Lalgudi:-

Outsourcing of Manpower Services for Water quality monitoring works for Block level Water Testing Laboratory at Lalgudi in Trichy District for the year 2021 - 2022 for period from 16.08.2021 to 31.03.2022 (Seven and Half month) in the state of Tamil Nadu in India,

### Technical Staff to be employed

| SL.NO | DESIGNATION                | QUALIFICATION                 |
|-------|----------------------------|-------------------------------|
| 1     | Chemist (2 nos)            | B.SC., CHEMISTRY              |
| 2     | Lab Assistant (1 no.)      | + 2 (XII Std)                 |
| 3     | Lab Attendant (1 no.)      | 8 <sup>th</sup> (VIII Std)    |
| 4     | Data Entry operator (1 no) | + 2 ( XII std) with Computer  |
|       |                            | fundamentals skills           |
| 5     | Field Assistant (1 no)     | 10 <sup>th</sup> (X std) pass |

# Block level Water Testing Laboratory at Singampunary:-

TWAD Board – RWS Division – Sivangai – JJM WQMS 2020 – 2021 Engaging of outsourcing Manpower services District Level Water Testing laboratories, Sub District laboratories and Block level Laboratories for the year 2021 – 2022 code of conduct came into force for