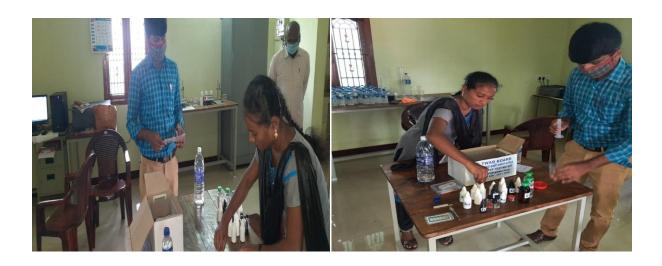

# Block level Water Testing Laboratory at Lalgudi:-

Outsourcing of Manpower Services for Water quality monitoring works for Block level Water Testing Laboratory at Lalgudi in Trichy District for the year 2021 - 2022 for period from 16.08.2021 to 31.03.2022 (Seven and Half month) in the state of Tamil Nadu in India,

### Technical Staff to be employed

| SL.NO | DESIGNATION                | QUALIFICATION                 |
|-------|----------------------------|-------------------------------|
| 1     | Chemist (2 nos)            | B.SC., CHEMISTRY              |
| 2     | Lab Assistant (1 no.)      | + 2 (XII Std)                 |
| 3     | Lab Attendant (1 no.)      | 8 <sup>th</sup> (VIII Std)    |
| 4     | Data Entry operator (1 no) | + 2 ( XII std) with Computer  |
|       |                            | fundamentals skills           |
| 5     | Field Assistant (1 no)     | 10 <sup>th</sup> (X std) pass |

# Block level Water Testing Laboratory at Singampunary:-

TWAD Board – RWS Division – Sivangai – JJM WQMS 2020 – 2021 Engaging of outsourcing Manpower services District Level Water Testing laboratories, Sub District laboratories and Block level Laboratories for the year 2021 – 2022 code of conduct came into force for